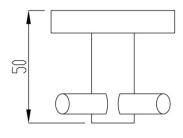

## TECHNICAL DATA

- $\cdot$  Made in satin finished AISI 304 stainless steel.
- · Dimensions: wall support Ø 55 mm, 50 mm depth.
- · Concealed fixing.
- · Equipped with fixing materials.
- · Maintenance: stainless steel needs maintenance because dust can eventually damage the chrome in stainless steel. We recommend monthly cleaning with a stainless steel special product.

#### TECHNICAL DRAWING

**DIMENSIONS IN mm** 

NOFER S.L. Avenida de la fama, 118 New York and Carlot and Art State (Barcelona)
Tel +34 934 742 423 · Fax +34 934 743 548
export@nofer.com · www.nofer.com