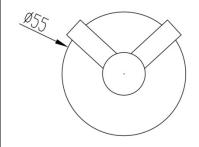

## TECHNICAL DATA

- $\cdot$  Made in satin finished AISI 304 stainless steel.
- · Dimensions: wall support Ø 55 mm, 50 mm depth.
- · Concealed fixing.
- · Equipped with fixing materials.
- · Maintenance: stainless steel needs maintenance because dust can eventually damage the chrome in stainless steel. We recommend monthly cleaning with a stainless steel special product.

# SUGGESTED TEXT FOR PRESCRIPTION

NOFER or similar double hook, made in satin finished AISI 304 stainless steel. Dimensions: wall support Ø 55 mm, 50 mm depth.