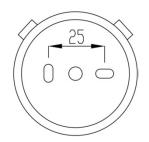

## TECHNICAL DATA

- $\cdot$  Made in satin finished AISI 304 stainless steel.
- · Dimensions: wall support Ø 55 mm, 50 mm depth.
- · Concealed fixing.
- · Equipped with fixing materials.
- · Maintenance: stainless steel needs maintenance because dust can eventually damage the chrome in stainless steel. We recommend monthly cleaning with a stainless steel special product.

#### TECHNICAL DRAWING

**DIMENSIONS IN mm** 

NOFER S.L. Avenida de la fama, 118 New York and Carlot and Art State (Barcelona)
Tel +34 934 742 423 · Fax +34 934 743 548
export@nofer.com · www.nofer.com