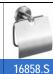

## **DOUBLE HOOK**

16852.S

#### Double hook

- · Double hook.
- · Durability and resistance against corrosion.
- · Suitable for public areas.
- · Stainless steel satin finish.

## TECHNICAL DATA

- $\cdot$  Made in satin finished AISI 304 stainless steel.
- · Dimensions: wall support Ø 55 mm, 50 mm depth.
- · Concealed fixing.
- · Equipped with fixing materials.
- · Maintenance: stainless steel needs maintenance because dust can eventually damage the chrome in stainless steel. We recommend monthly cleaning with a stainless steel special product.