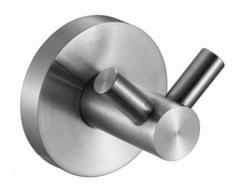

## **DOUBLE HOOK**

16852.S

#### Double hook

- · Double hook.
- · Durability and resistance against corrosion.
- · Suitable for public areas.
- · Stainless steel satin finish.