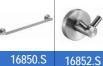

## **DOUBLE HOOK**

16852.S

#### Double hook

- · Double hook.
- · Durability and resistance against corrosion.
- · Suitable for public areas.
- · Stainless steel satin finish.